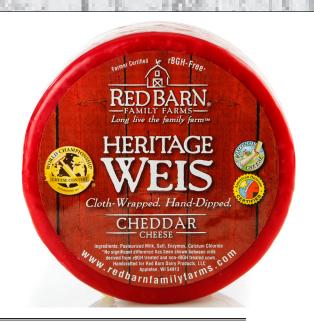

# Weis Cheddar Cheese

This old-world style cheese boasts 22 awards at U.S. and World Cheese Championships. Taste for yourself the expert craftsmanship in this hand-crafted full cream cheddar. Wrapped in cloth and hand-dipped in wax, Weis is exceptionally creamy with a signature sweetness. Bold, nutty flavors and crystallization develop as the cheese ages.

Our award-winning Weis Cheddar is handcrafted using Red Barn milk by Wayne Hintz of Springside Cheese in Oconto Falls, WI.